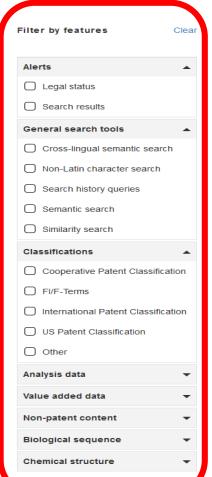

#### **Features**

- Repository of detailed reports on patent search and analytics tools and databases
- Coverage map visualization
- Comparison of different patent databases and search systems in terms of their features and services