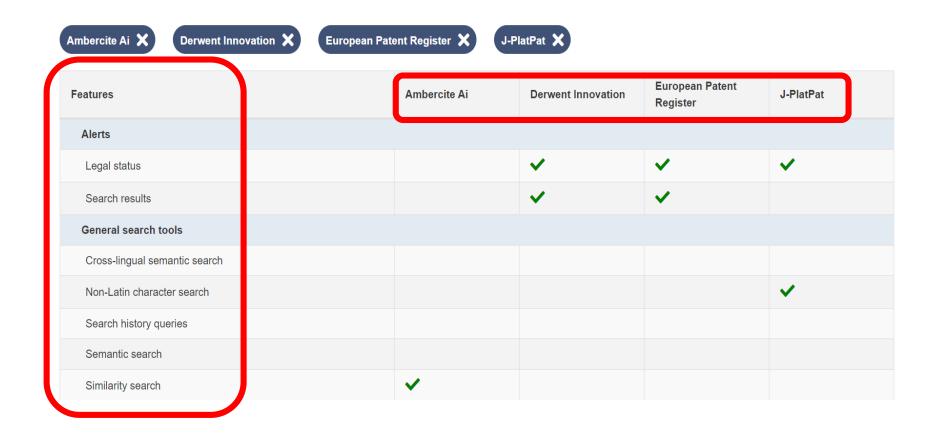

#### **Features**

- Repository of detailed reports on patent search and analytics tools and databases
- Coverage map visualization
- Comparison of different patent databases and search systems in terms of their features and services

# Database comparison

Showing 10 of 19 entries Compare databases

| Showing 10 of 19 entries Compare databases |                                |                                                                                                        |               |               |  |  |
|--------------------------------------------|--------------------------------|--------------------------------------------------------------------------------------------------------|---------------|---------------|--|--|
|                                            | Database title                 | Provider                                                                                               | Pricing       | Actions       |  |  |
|                                            | Ambercite Ai                   | Ambercite                                                                                              | Fee<br>paying | ☆             |  |  |
|                                            | Chemical Explorer              | Minesoft                                                                                               | Fee<br>paying | ☆             |  |  |
| <b>v</b>                                   | Derwent Innovation             | Clarivate Analytics                                                                                    | Fee<br>paying | ☆             |  |  |
|                                            | Espacenet                      | European Patent Office (EPO)                                                                           | Free          | $\Diamond$    |  |  |
| <b>Ø</b>                                   | European Patent<br>Register    | European Patent Office (EPO)                                                                           | Free          | ☆             |  |  |
|                                            | European<br>Publication Server | European Patent Office (EPO)                                                                           | Free          | $\Rightarrow$ |  |  |
|                                            | J-PlatPat                      | Japan Patent Office (JPO) and National Center for Industrial Property Information and Training (INPIT) | Free          | $\Diamond$    |  |  |