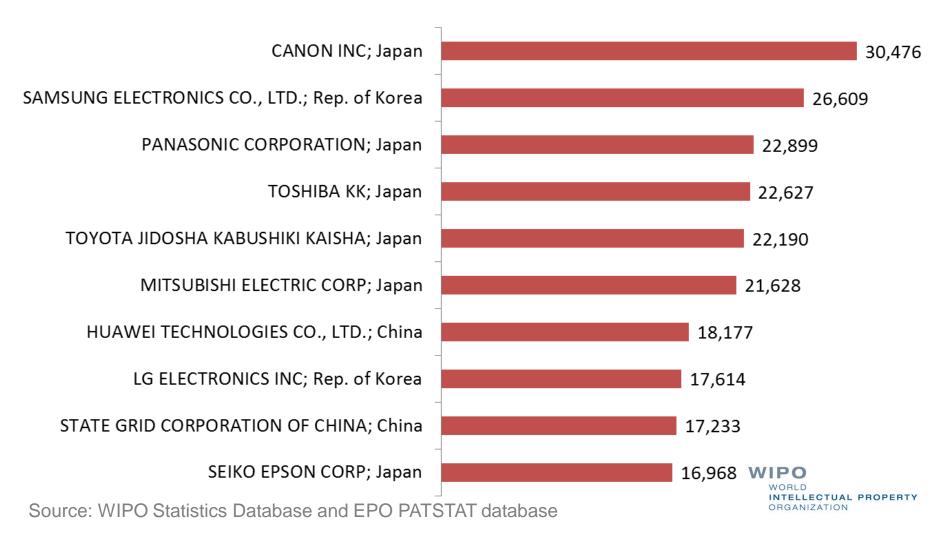

# Top 10 patent applicants worldwide, based on total number of patent families, 2011-14

All are from Asia and accounted for 4% of total

Average pendency times from filing to first office action and final decision (months), 2016