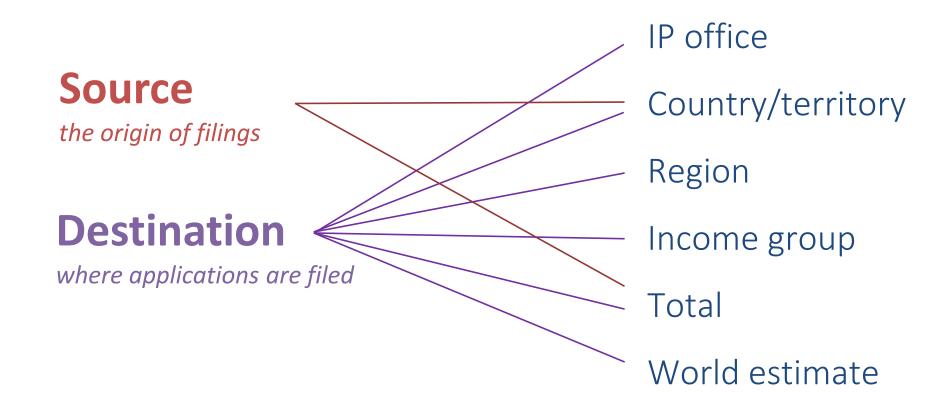

# What information provide most WIPO IP statistics data

### Destination

where an application is filed

### Source

#### country/territory of origin

Absolute count