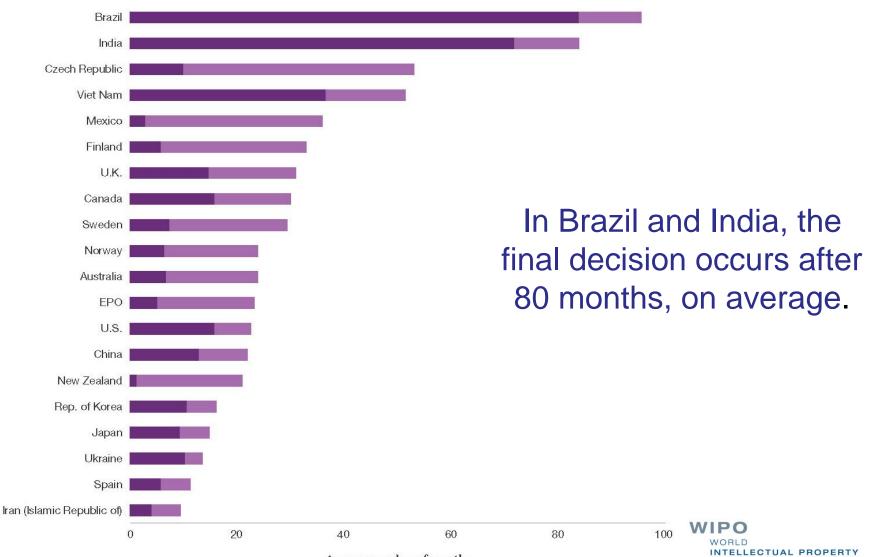

# Top 10 patent applicants worldwide, based on total number of patent families, 2011-14

All are from Asia and accounted for 4% of total

Average pendency times from filing to first office action and final decision (months), 2016