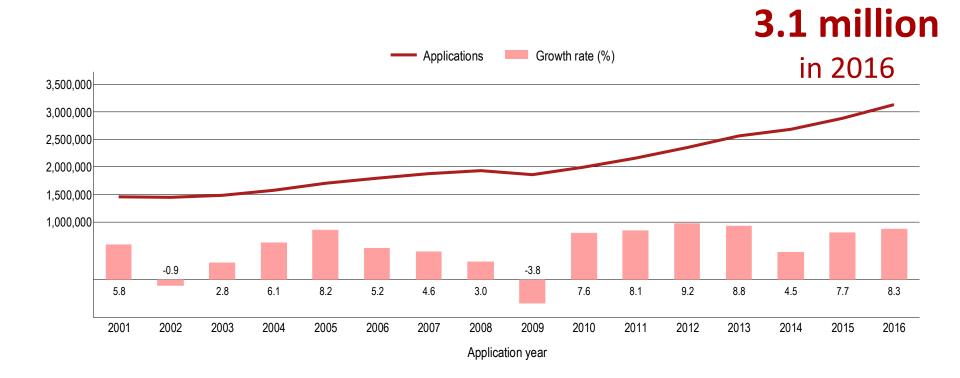

| 1 + 1               | 1  |  |  |
| Eurasian Patent Organization                                                | EAPO                                                                | 1 + 7               | 8  |  |  |
| European Patent Office                                                      | EPO                                                                 | 1 + 1               | 1  |  |  |
| Patent Office of the Cooperation Council for<br>the Arab States of the Gulf | GCC Patent<br>Office                                                | 1 + 5               | 6  |  |  |

Legend: resident filing ; filing abroad



## **Global trends in IP activity**

- Patent
- WIPO IP Services



### Patent applications filed worldwide, 2001-2016



### doubled in 13 years

### Filings at the top five offices, 1883-2016



U.S.+ Japan + Rep. of Korea + EPO = 1.29 million

### The top five countries of origin in 2016



# Top 5 fields of technology in patent applications worldwide

2015 2010 2005



EPO PATSTAT database

WIPO WORLD INTELLECTUAL PROPERTY ORGANIZATION

### Top 5 = 29% of total filings in 2015

# Top 10 patent applicants worldwide, based on total number of patent families, 2011-14

All are from Asia and accounted for 4% of total



Average pendency times from filing to first office action and final decision (months), 2016



ORGANIZATION

# Distribution of patent examination outcome for selected offices, 2016



#### GRANTED REJECTED WITHDRAWN/ABANDONED

Source: WIPO Statistics Database, September 2017.



#### **PCT ap