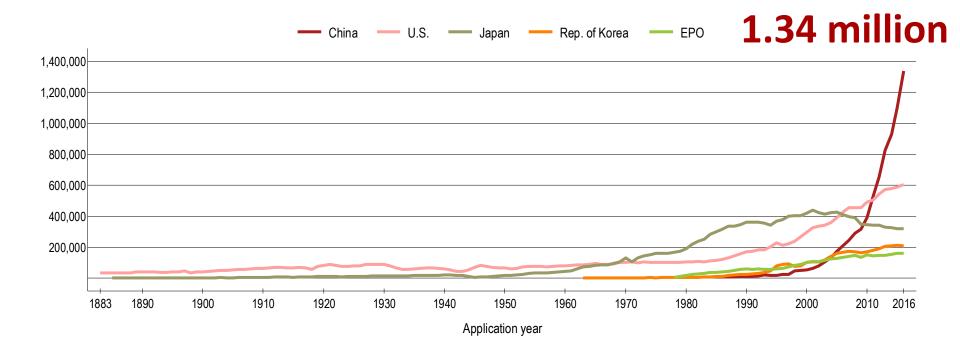

### Filings at the top five offices, 1883-2016

U.S.+ Japan + Rep. of Korea + EPO = 1.29 million