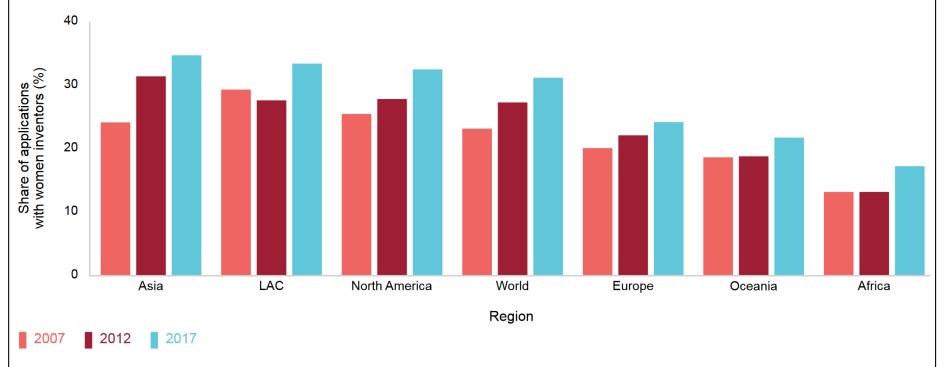

## The share of PCT applications with women inventors has risen in each geographical region in the world between 2007 and 2017.

A23. Share of PCT applications with women inventors by geographical region, 2007, 2012 and 2017

Note: For further details on methodology, refer to Martínez, G.L., J. Raffo and K. Saito (2016). Identifying the Gender of PCT Inventors. *WIPO Economic Research Working Paper No.* 33. Geneva: WIPO. Available at: *www.wipo.int/publications/en/details.jsp?id=4125&plang=EN*.

Source: WIPO Statistics Database, March 2018.