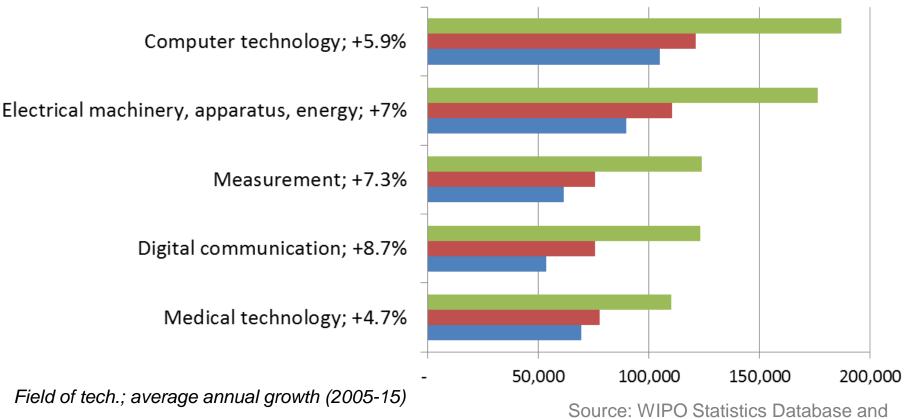

# Top 5 fields of technology in patent applications worldwide

2015 2010 2005

EPO PATSTAT database

WIPO WORLD INTELLECTUAL PROPERTY ORGANIZATION

### Top 5 = 29% of total filings in 2015