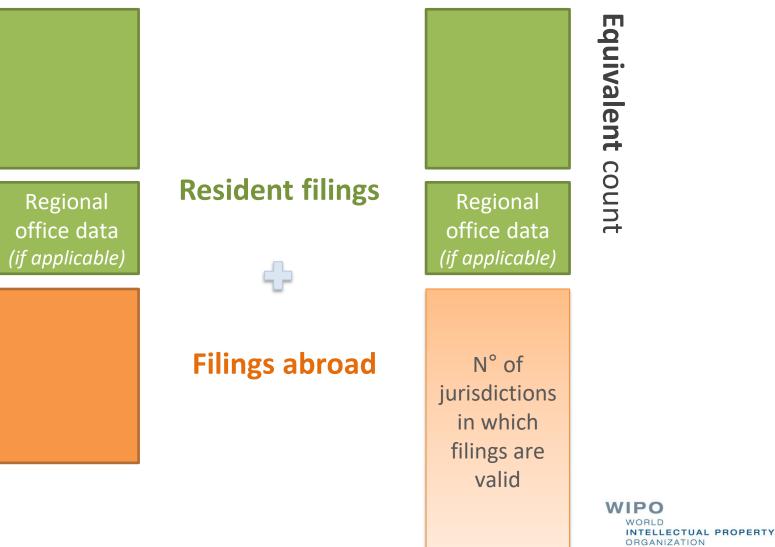

### Concordance table : absolute to equivalent count

## *example of patents:* **One** patent application filed is the equivalent of:

|                                                                             | Does the applicant reside in a member state of the regional office? |                     |    |  |  |
|-----------------------------------------------------------------------------|---------------------------------------------------------------------|---------------------|----|--|--|
| Regional patent office                                                      | Abbreviation                                                        | Yes                 | No |  |  |
| African Intellectual Property Organization                                  | OAPI                                                                | 1 + <mark>16</mark> | 17 |  |  |
| African Regional Intellectual Property<br>Organization                      | ARIPO                                                               | 1 + 1               | 1  |  |  |
| Eurasian Patent Organization                                                | EAPO                                                                | 1 + 7               | 8  |  |  |
| European Patent Office                                                      | EPO                                                                 | 1 + 1               | 1  |  |  |
| Patent Office of the Cooperation Council for<br>the Arab States of the Gulf | GCC Patent<br>Office                                                | 1 + 5               | 6  |  |  |

Legend: resident filing ; filing abroad