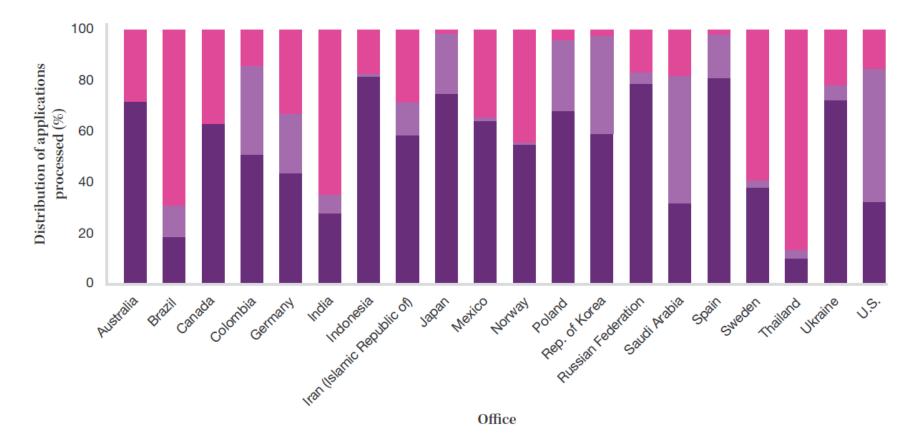

# Distribution of patent examination outcome for selected offices, 2016

#### GRANTED REJECTED WITHDRAWN/ABANDONED

Source: WIPO Statistics Database, September 2017.