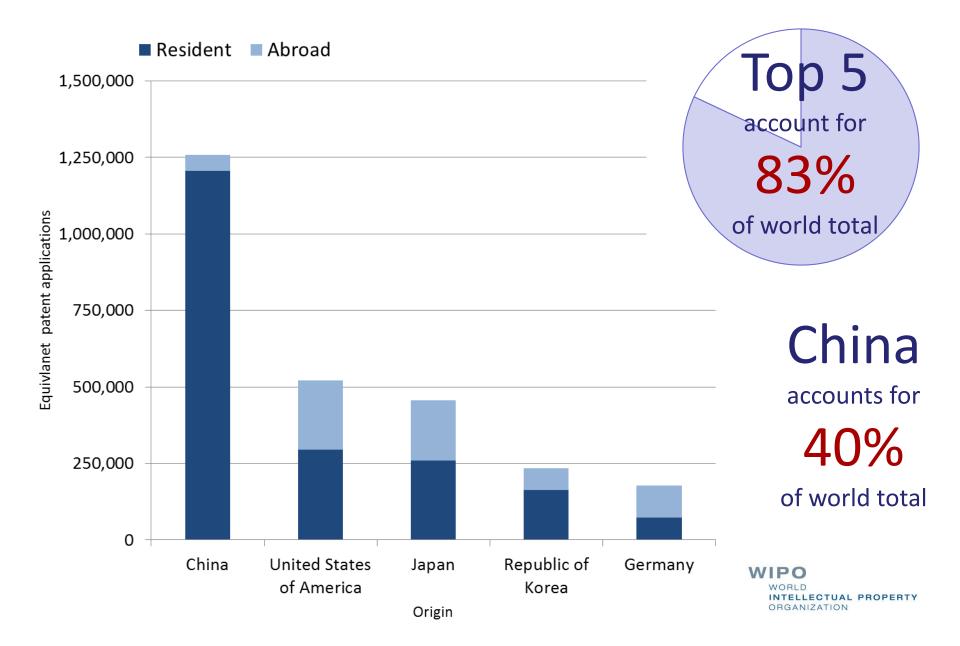

### The top five countries of origin in 2016

### Top 5 = 29% of total filings in 2015