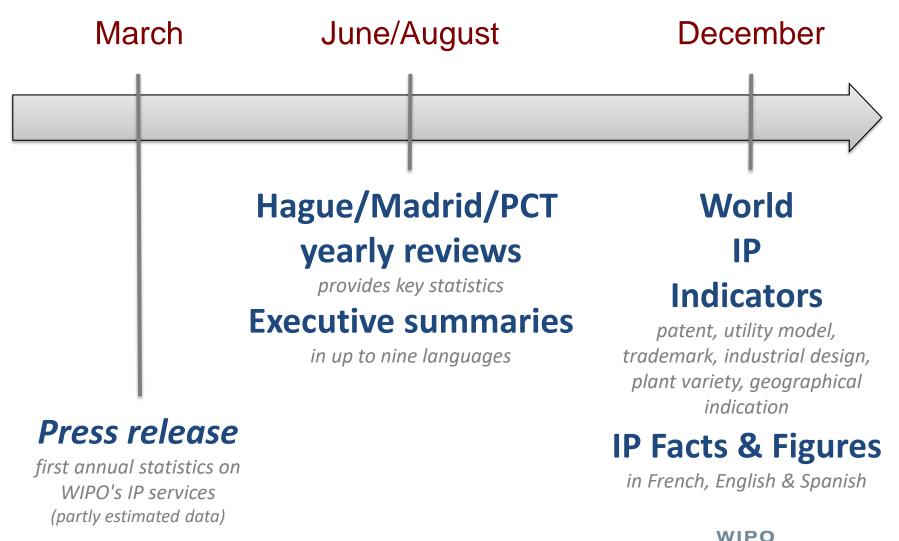

### **Release dates of the statistical publications**

## **Publications on global IP Statistics**

- Gives world IP activity trends
- Provides short analysis of five IP rights' main trends
- Explores all stages of the process though a large sets of indicators

- The key statistics
- Available in English, French and Spanish

## The yearly reviews

Describes the latest statistical trends

- Provides detailed sets of indicators
- Analyzes the System's performance

PCT

## Executive summaries of the yearly reviews

- Focuses on the key facts
- > Available in **Spanish** (in 6 to 9 languages)
- Released after the review (1-2 months after)