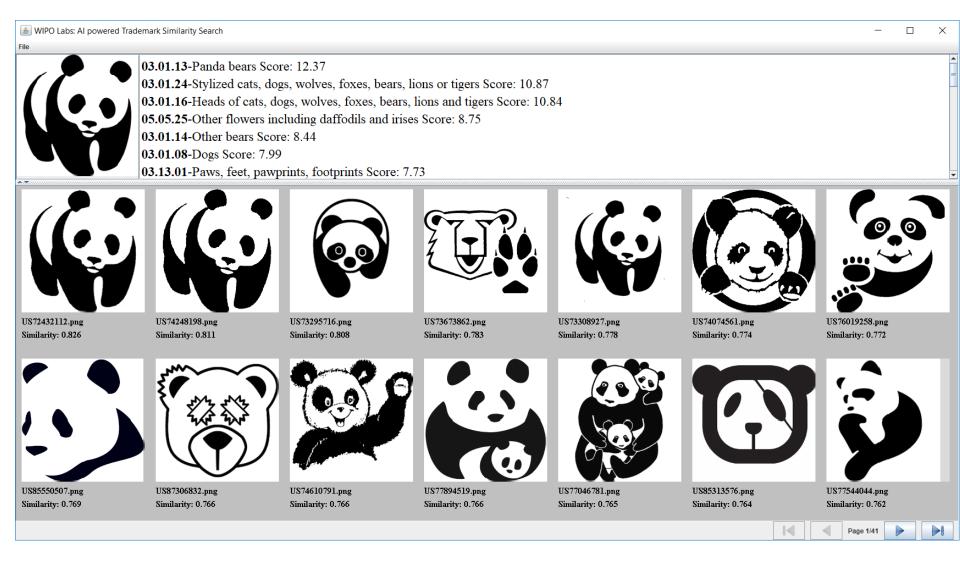

| (10.9) |
| 3  | 05.09.03 | Oranges, tangerines and the like; grapefruit             | (10.4) |
| 4  | 01.15.18 | More than one drop including teardrops or raindrops      | (10.1) |
| 5  | 01.15.08 | A single drop (including a single raindrop or a single t | (9.6)  |
| 6  | 05.05.25 | Other flowers including daffodils and irises             | (8.4)  |
| 7  | 05.03.25 | Other leaves                                             | (7.9)  |
| 8  | 01.01.04 | A single star with six points                            | (7.8)  |
| 9  | 02.11.01 | Hearts                                                   | (7.3)  |
| 10 | 18.03.06 | Baby carriages and strollers                             | (7.2)  |

# **Al Proof-of-concept**



# **Al Proof-of-concept**



# **Al Proof-of-concept**



# What's coming in 2019



- Image Similarity with AI
- Arab Brand Database
- More data coverage from
  - South America
  - Africa
  - Europe
- User Interface Improvements

# Thank you !

mona.remlawi@wipo.int
 gbd@wipo.int