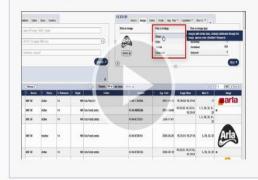

## Reading the result list

|    | ) + C &  | 0.4    | LA BIJE IN | No. and Alice V | -                     | ten den bestellt in file | Q. Perturbative |                       | -þa.w        |       |
|----|----------|--------|------------|-----------------|-----------------------|--------------------------|-----------------|-----------------------|--------------|-------|
|    | *        |        |            |                 | 100                   |                          |                 |                       |              |       |
| 7  | 1.30.105 | (Meed) |            |                 |                       | al par (shire)           |                 |                       | 66           |       |
|    | had      | 1. 544 | 1 .544     | A Datase ()     | ALC: No.              | tele 1                   | Auto            | Nuge Tala             | Delle        | manla |
|    | *        |        | 450        |                 | Sector Part 40        | ALE ALE ADDRESS.         | 201-14.00       | R.BAKSP               | 10000        | aria  |
| 8  | -        | 347M   | Alte       |                 | With twicate.         | H M SHIER                | 202.0-0         | KERKARN<br>KAR        | 15/9.84      |       |
| Ċ. | ula l    | 9.00   | Ale        |                 | Midd feet and a       | 44030                    | 2000-1-01       |                       | 1.6.20.20.20 |       |
| n  | -        | ww     |            | -               | Mi Ale Tools anter    | -                        | 28.8-2          | RAICKOR               | 1883         | Arla  |
| Ċ  | -        | -      | Aim        |                 | M. An Task artis      | 4 407474                 | 708-8 N         | 100.0 K.055.<br>K.007 | 1,20,20.20   |       |
| n  | -        | -      | -          |                 | - 10 fail and         | -                        | 8061104         |                       |              | Arla  |
|    | -        |        | -          |                 | 18. Jan 1 mar 1 miles | WEEKS                    |                 | 1.04                  |              | AND   |