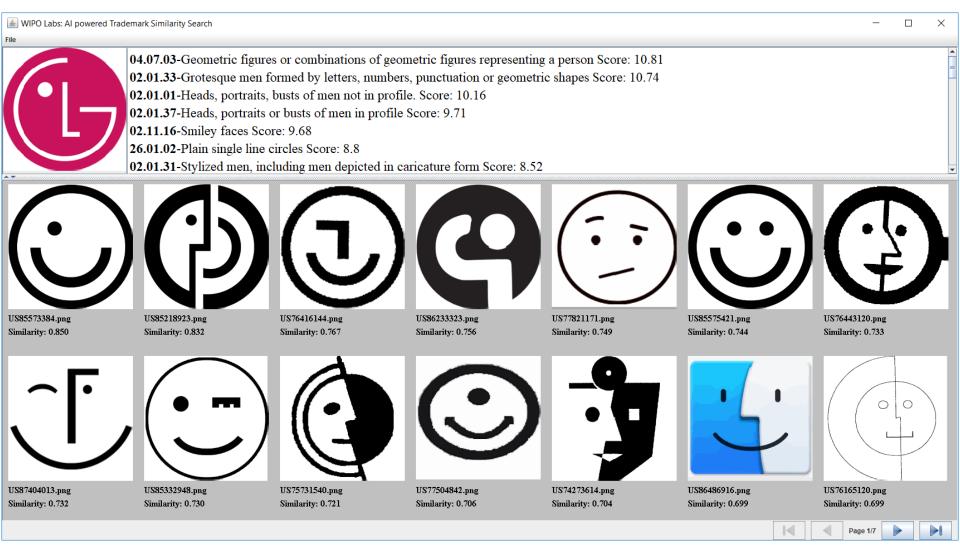

2  | 05.09.04 | Lemons, limes                                            | (10.9) |
| 3  | 05.09.03 | Oranges, tangerines and the like; grapefruit             | (10.4) |
| 4  | 01.15.18 | More than one drop including teardrops or raindrops      | (10.1) |
| 5  | 01.15.08 | A single drop (including a single raindrop or a single t | (9.6)  |
| 6  | 05.05.25 | Other flowers including daffodils and irises             | (8.4)  |
| 7  | 05.03.25 | Other leaves                                             | (7.9)  |
| 8  | 01.01.04 | A single star with six points                            | (7.8)  |
| 9  | 02.11.01 | Hearts                                                   | (7.3)  |
| 10 | 18.03.06 | Baby carriages and strollers                             | (7.2)  |

# **Al Proof-of-concept**



# **Al Proof-of-concept**



# **Al Proof-of-concept**



# What's coming in 2019



- Image Similarity with AI
- Arab Brand Database
- More data coverage from
  - South America
  - Africa
  - Europe
- User Interface Improvements

# Thank you !

mona.remlawi@wipo.int
 gbd@wipo.int