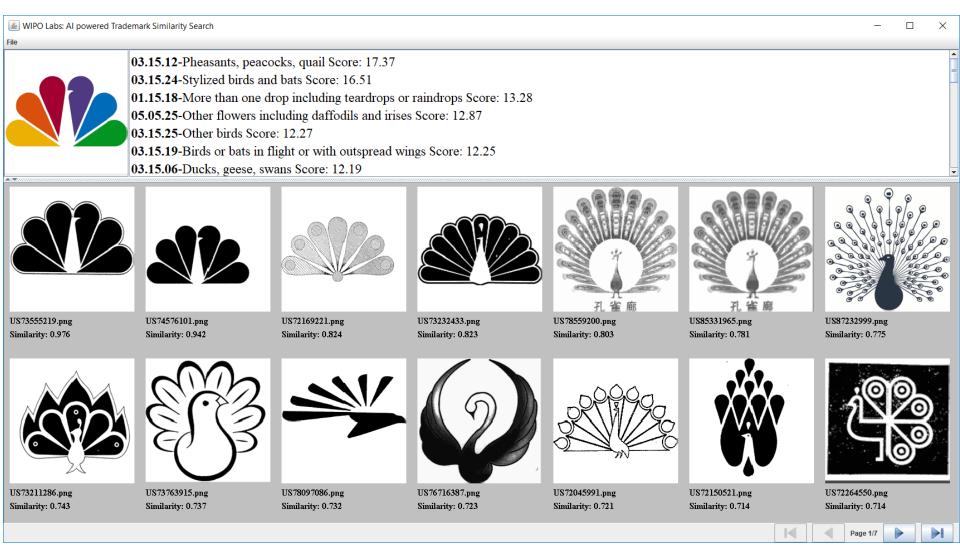

# Research and Application of Al Image Similarity Search

- Released in 2014
- Based on Image Features
  - Shape
  - Color
  - **Texture**
- Can be very effective on simple geometric shapes

## Limitation

# Shape, color and texture cannot cover semantic similarity

# **Result set is likely to contain noise -** *images that have visual similarity, but semantically are very different*

| pi~                        | Pick an image               | Pick a strategy       |
|----------------------------|-----------------------------|-----------------------|
|                            |                             | Shape                 |
| $(\bullet)$                |                             | Color                 |
|                            |                             | Texture               |
|                            |                             | Composite             |
| search P                   | (delete 👜                   |                       |
|                            | SOURCE:USTM * ITY:Nonverbal |                       |
| (i≣ iii) Display:          | 60 - per page options       |                       |
| Sort by Relevance - desc 🗸 |                             |                       |
|                            |                             |                       |
|                            |                             | $= \bigcirc \bigcirc$ |
|                            |                             |                       |

# Image Similarity Search - 2018/2019

- AI (machine learning) based image similarity search
- Semantic Search by definition
- **Based on automated classification of images**

• Release date planned for end of 2018