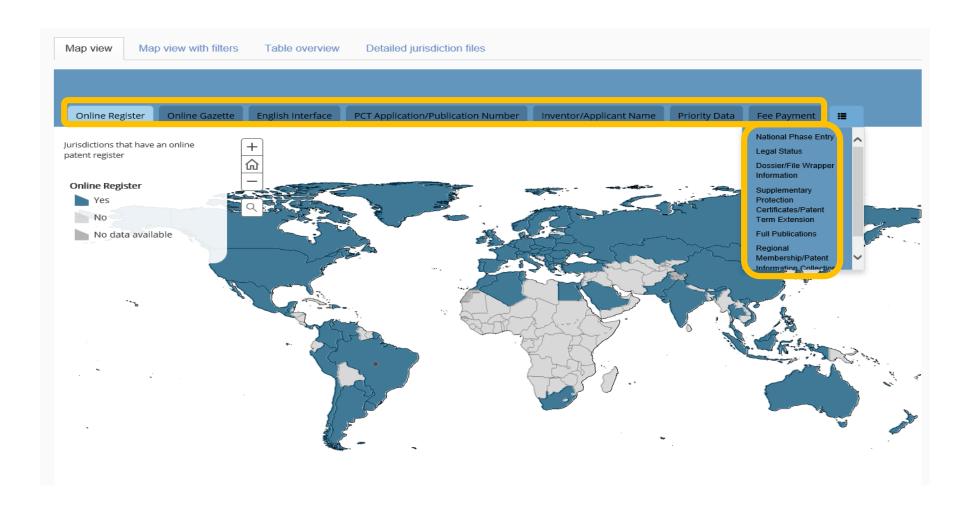

# Tabs on Map View

#### New features: Fact Sheets

- Direct links to the online register or gazette or contact details in case of no online site
- Regional membership/patent information collection
- Overview of the information applicable to the jurisdiction (table information)
- Link to the detailed jurisdiction file (accessible PDF file)