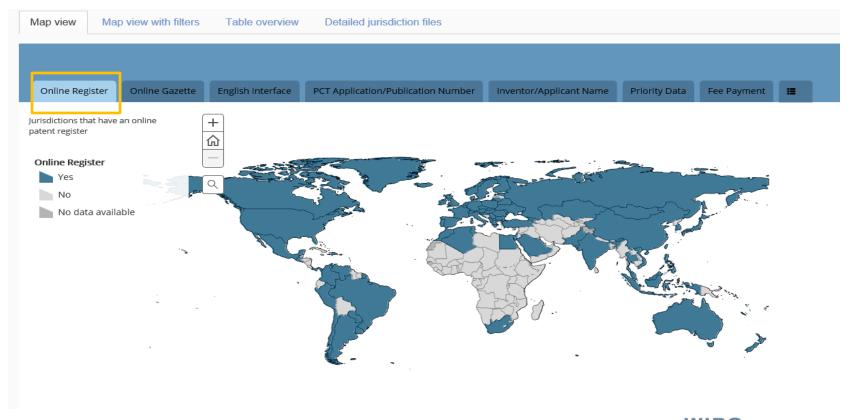

#### New features

- The new patent register portal is designed based on a menu-driven user interface <a href="http://www.wipo.int/patent\_register\_portal/en/index.html">http://www.wipo.int/patent\_register\_portal/en/index.html</a>
- Data from more then 200 jurisdictions and patent information collections
- Map is based on UN country boundaries and has been approved by WIPO's Office of Legal Counsel

# New features: Map View

 Different maps allowing users to visualize information based on pre-selected criteria