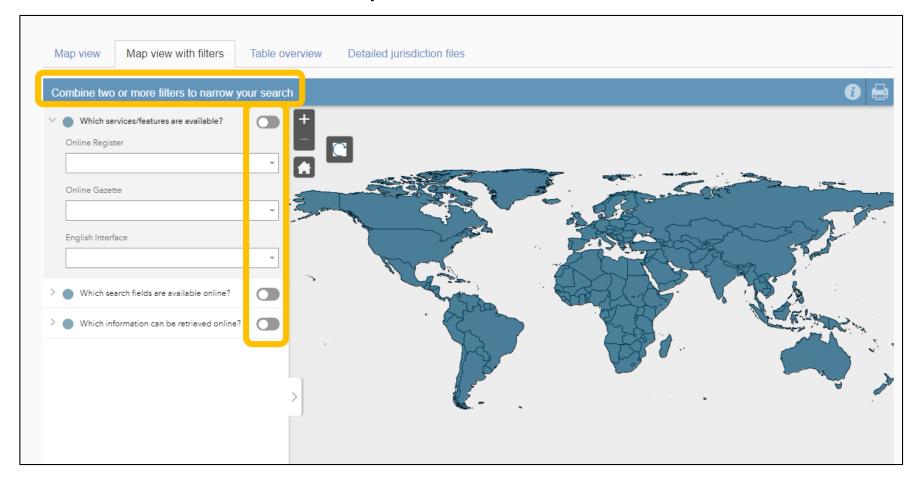

# New features: Map view with filters

New filtering option allows users to find specific information on the map

# Map view with filters – combine filters