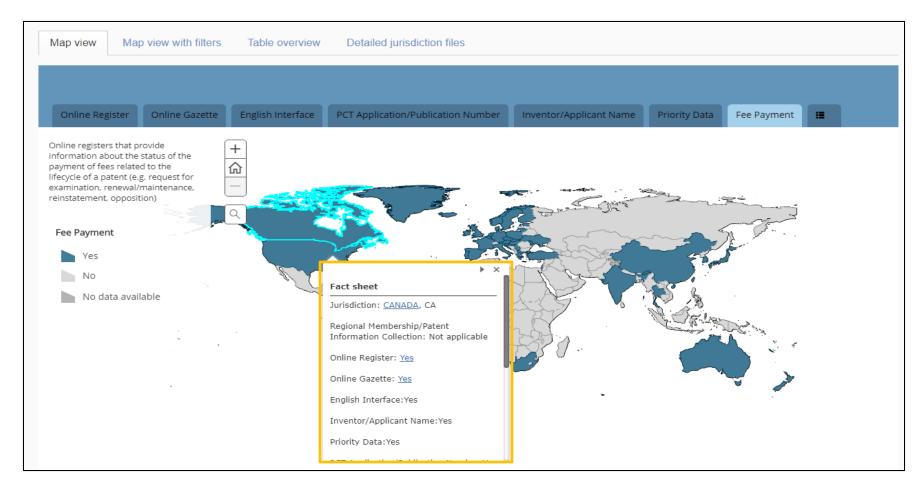

# New features: Pop-up Window with Fact Sheet

#### New features: Fact Sheets

- Direct links to the online register or gazette or contact details in case of no online site
- Regional membership/patent information collection
- Overview of the information applicable to the jurisdiction (table information)
- Link to the detailed jurisdiction file (accessible PDF file)