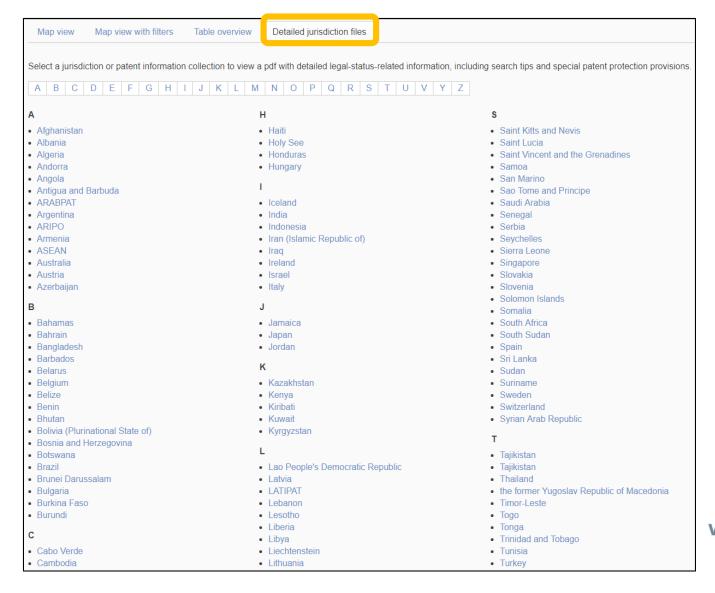

### New features: Detailed jurisdiction files

WIPO

WORLD

INTELLECTUAL PROPERTY

ORGANIZATION

### New features: Detailed jurisdiction files

- Detailed help files developed for all covered jurisdictions
- Accessible pdf format that can be accessed by visually impaired people
- Validated by representatives from the designated jurisdiction
- Contains information on particularities of patent protection
- Provides tips and tricks for patent search of online registers

# New features: Detailed jurisdiction file

Accessible pdf containing additional information.