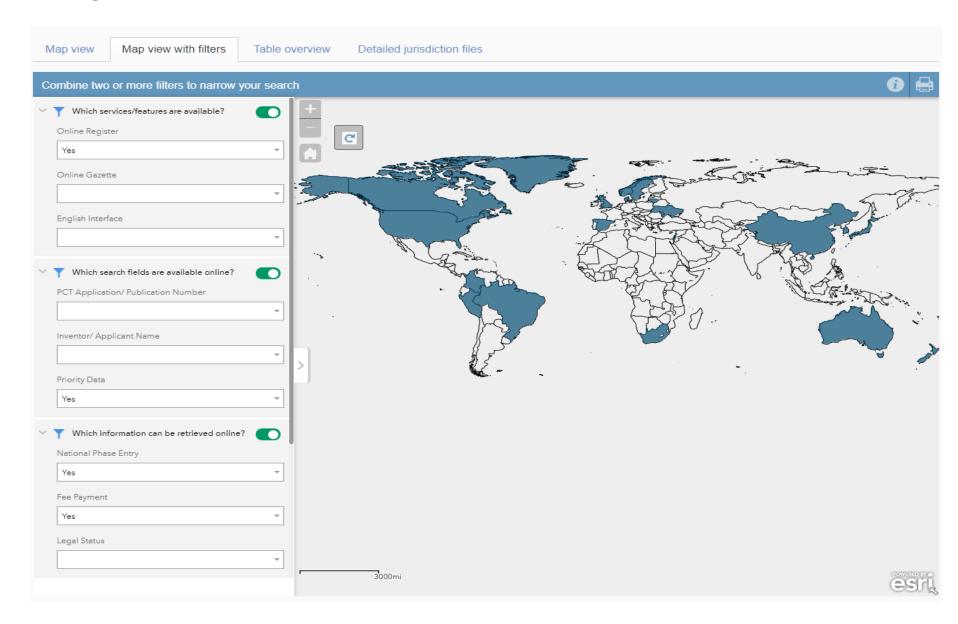

# New features: Map view with filters

New filtering option allows users to find specific information on the map

# Map view with filters – combine filters